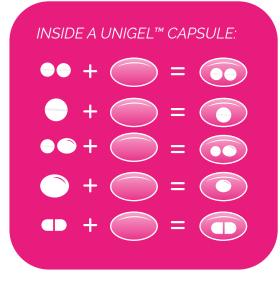

### Unigel™∣

Unigel<sup>™</sup>, a first-to-market technology, ideal for companies who want their consumers to have simplicity and effectiveness backed by technology and expertise when taking their meds and supplements.

Unigel<sup>™</sup> provides different configurations for fixed-dose combinations. It allows multiple ingredients that are chemically incompatible to coexist in one softgel.

Clear look inside the capsule, Physically Appealing

Combines Multiple Purpose Ingredients in one form

Impossible to counterfeit

T s

Different Gelatin formulations, Suitable for Vegetarians and/or vegan diets

One of the different advantages of Unigel™ is that it allows you to include different formats within a Softgel

One or two tablets One or two softgels One softgel and one tablet