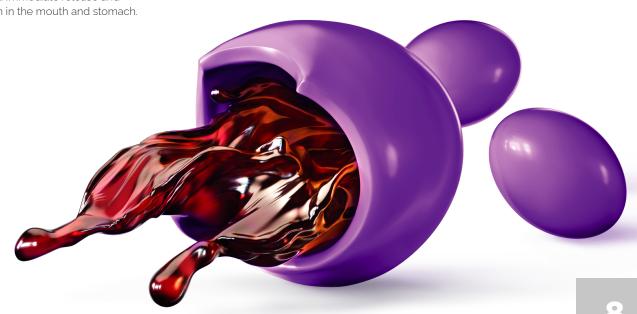

#### **Consumer Benefits**

- No water needed: Taken easily on the run without water or food.
- Easy to swallow: Suitable for children or senior adults who often reject traditional dosage forms.
- Fast effect: Immediate release and absorption in the mouth and stomach.

Great taste & Experience: Once a Chewgels™ capsule enters the mouth and is chewed, a burst effect of the sweet, creamy and tasty liquid inside kicks in. This explosion of flavor is accompanied by the activation of the ingredients.