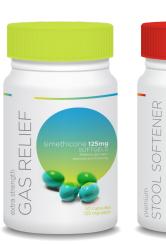

### LIST OF PRODUCTS

- OTC Monographs
   Softgels
  - Diphenydramine 50 mg
  - Simethicone 125 mg, 100 mg
  - Sodium Docusate 100 mg

Bone and Joint health

Vitamin D3 2000 IU , 5000 IU, 10000 IU 15000IU Softgel