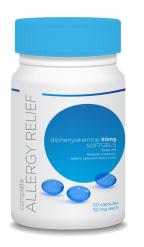

### LIST OF PRODUCTS

- OTC Monographs
   Softgels
  - Diphenydramine 50 mg
  - Simethicone 125 mg, 100 mg
  - Sodium Docusate 100 mg

Bone and Joint health

Vitamin D3 2000 IU , 5000 IU, 10000 IU 15000IU Softgel