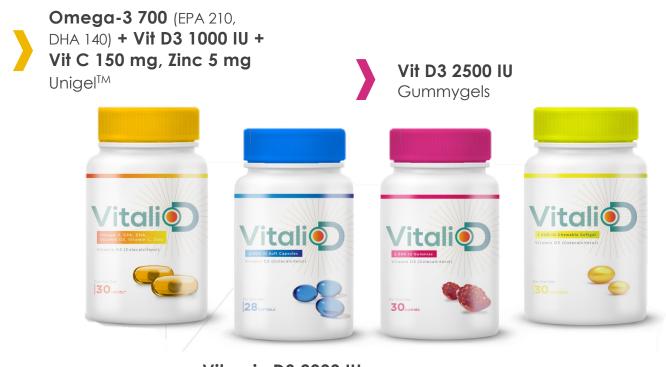

### LIST OF PRODUCTS

- OTC Monographs
   Softgels
  - Diphenydramine 50 mg
  - Simethicone 125 mg, 100 mg
  - Sodium Docusate 100 mg

Bone and Joint health

Vitamin D3 2000 IU , 5000 IU, 10000 IU 15000IU Softgel