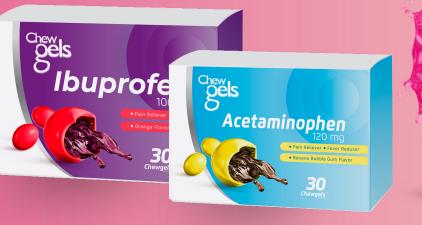

# Chew gels

Discover our Chewable Softgel Platform Chewgels<sup>TM</sup>, chewable soft capsules as a solution and line extension to existing or new products. With new ingredients, special shapes and flavors, we can offer our customers a range of formulations for different therapeutic lines.

#### Key CHEWGELS™ ADVANTAGES

- Soft and easy chewable flavored gelatin shell, that does not leave residues or sticks to the teeth
- No sugar-added
- Shell solubility and stability assurance
- Portable exact dose form: the fill content may contain solutions, suspensions, pastes and emulsions.

- Non sticky softgel due to its drying process.
- Lipid coating of the API for special taste masking applications.

#### Key CHEWGELS™ CONSUMER BENEFITS

- No water needed: Taken easily on the run without water or food.
- Easy to swallow: Suitable for children or senior adults who often reject traditional dosage forms.

- Fast effect: Immediate release and absorption in the mouth and stomach.
- Great taste & Experience: Our Chewgels<sup>™</sup> Once a Chewgel enters the mouth, it is chewed, and a burst effect of the sweet, creamy and tasty liquid inside kicks in. This explosion of flavor is accompanied by the activation of the ingredients.