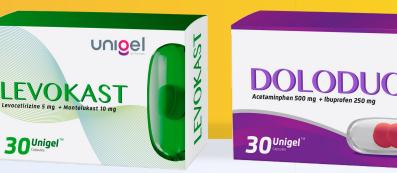

Sofgen

PROCAP

Copyright by Procaps Group. 2024.

Copyright by Procaps Group. 2023.

**UnigeI<sup>TM</sup>**, Patent technology, a **first-to-market Technology** Is Ideal for Organizations who want their consumers to have **simplicity and effectiveness** backed by **technology and expertise when taking their meds and supplements**.

Unigel<sup>™</sup> provides **different configurations for fixed-dose combinations.** It permits multiple ingredients that are chemically incompatible to coexist in one softgel.

### Key UNIGEL™ BENEFITS

- Clear look inside the capsule/ Physically Appealing
- Different Release Profiles available
- Combines Multiple Purpose Ingredients in one form

- Different Gelatin formulations/Suitable for Vegetarians and/or vegan diets
- Improves Patient/consumers convenience and Compliance
- Impossible to counterfeit
- Exact Dosage Form
- Diversifies Portfolio/Enables Brand Differentiation